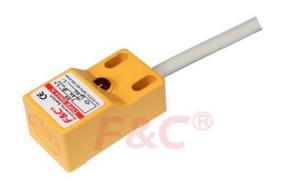

#### **Square Type Inductive Proximity Sensor**

# **SN04-N**

C€

#### **Product Characteristic**

- -low cost & stable detection
- -easy mounting
- -water proof and dust proof
- -visible LED