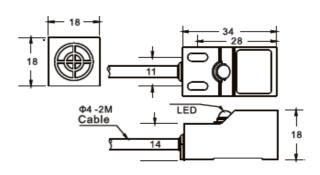

#### **Square Type Inductive Proximity Sensor**

# **SN04-N**



C€



#### **Product Characteristic**

- -low cost & stable detection
- -easy mounting
- -water proof and dust proof
- -visible LED

# **Electrical Data**

OutputNPN NOOperatingVoltage12~24VdcCurrent Consumption<8mA</td>Reverse polarity protectionYES

#### Output

Function Normally Open
Load Current 200mA max.
Frequency 600Hz

#### Sensing Range

Rated Distance 4mm
Recommended Distance 3.2mm

Hysteresis 10% of Sensing Range

#### **Environment Ratings**

Ambient Temperature  $-20\sim+70^{\circ}\mathrm{C}$ Protection Degree IP67

# Material

Housing material ABS/PE
Wire Ø3 x 2M /3 wires

Wiring Dimension

# NPN (-) sinking

# Normally open