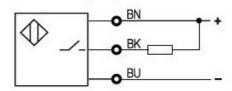

# **Electrical Data**

OutputNPN NOOperatingVoltage12~24VdcCurrent Consumption<8mA</td>Reverse polarity protectionYES

# NPN (-) sinking

# Normally open