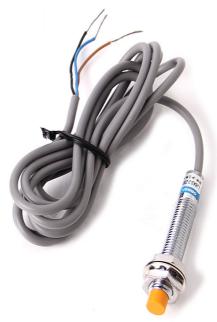

# **PROXIMITY INDUCTIVE 8BX**

Model:LJ8A3-2-Z/BX

#### **Description:**

- Metal shell, DC type, 2mm detecting distance, 3 wire system.
- Power supply inverted connecting protection, short circuit protection, non-contact detecting device.
- When proximity switch is close to some target object, it will send out control signal.
- Used widely in the machine tool industry, frequency counters and other automatic control system.

### **Specifications:**

| Product Name              | Inductive Proximity Switch       |
|---------------------------|----------------------------------|
| Model                     | LJ8A3-2-Z/BX                     |
| Theory                    | Inductive Sensor                 |
| Wire Type                 | 3 Wire Type (Brown, Blue, Black) |
| Switch Appearance Type    | Cylinder Type, Metal Shell       |
| Output Type               | NPN, NO(Normal Open)             |
| Detection Distance        | 2mm +/- 10%                      |
| Electrical Voltage        | 6-36 V DC                        |
| Set Distance              | 0~1.6mm                          |
| Output Current (max)      | 200mA                            |
| Detect objects            | Iron                             |
| Standard Detection Object | Iron 12x12x1mm                   |
| Response Frequency        | DC 0.5kHz , AC 25Hz              |
| Column Sensor Diameter    | 8mm                              |
| Thread Diameter           | 8mm                              |
| Total Size                | 51x8mm (L * D)                   |
| Cable Length              | 1.24m                            |
| External Material         | Plastic, Metal                   |
| Color                     | Silver Tone, Gray, Yellow        |