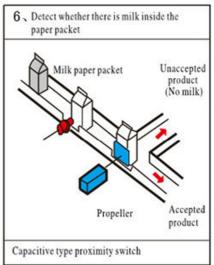

|
|                     |            | Two-wire   | NO    | LJ8A3-2-Z/EX                                                                        |
|                     |            |            | NC    | LJ8A3-2-Z/DX                                                                        |
|                     | AC<br>Type | Two-wire   | NO    | LJ8A3-2-J/EZ                                                                        |
|                     |            |            | NC    | LJ8A3-2-J/DZ                                                                        |
|                     |            | Three-wire | NO+NC |                                                                                     |

### **Installation:**





## **Applications legend:**













Made in China