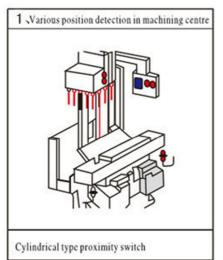

|
|                     |            | Two-wire   | NO    | LJ8A3-2-Z/EX                                                                        |
|                     |            |            | NC    | LJ8A3-2-Z/DX                                                                        |
|                     | AC<br>Type | Two-wire   | NO    | LJ8A3-2-J/EZ                                                                        |
|                     |            |            | NC    | LJ8A3-2-J/DZ                                                                        |
|                     |            | Three-wire | NO+NC |                                                                                     |

### **Installation:**





## **Applications legend:**













Made in China