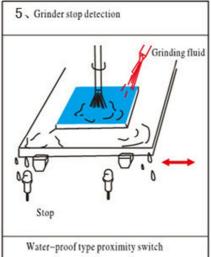

|
|                     |            | Two-wire   | NO    | LJ8A3-2-Z/EX                                                                        |
|                     |            |            | NC    | LJ8A3-2-Z/DX                                                                        |
|                     | AC<br>Type | Two-wire   | NO    | LJ8A3-2-J/EZ                                                                        |
|                     |            |            | NC    | LJ8A3-2-J/DZ                                                                        |
|                     |            | Three-wire | NO+NC |                                                                                     |

### **Installation:**





## **Applications legend:**













Made in China