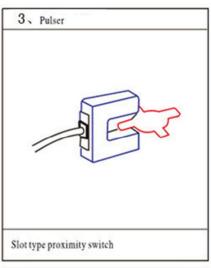

|
|                     |            | Two-wire   | NO    | LJ8A3-2-Z/EX                                                                        |
|                     |            |            | NC    | LJ8A3-2-Z/DX                                                                        |
|                     | AC<br>Type | Two-wire   | NO    | LJ8A3-2-J/EZ                                                                        |
|                     |            |            | NC    | LJ8A3-2-J/DZ                                                                        |
|                     |            | Three-wire | NO+NC |                                                                                     |

### **Installation:**





## **Applications legend:**













Made in China