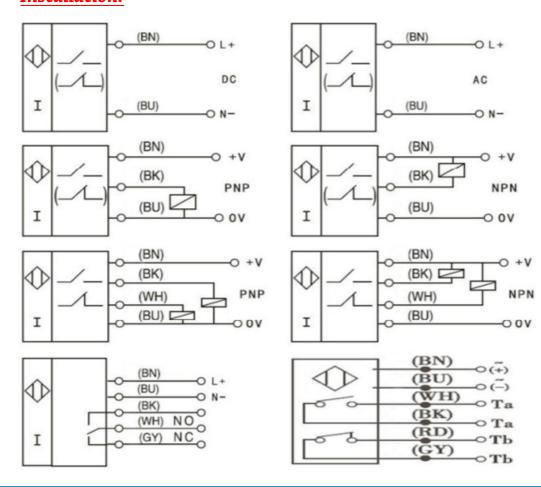

|
|                     |            | Two-wire   | NO    | LJ8A3-2-Z/EX                                                                        |
|                     |            |            | NC    | LJ8A3-2-Z/DX                                                                        |
|                     | AC<br>Type | Two-wire   | NO    | LJ8A3-2-J/EZ                                                                        |
|                     |            |            | NC    | LJ8A3-2-J/DZ                                                                        |
|                     |            | Three-wire | NO+NC |                                                                                     |

### **Installation:**





## **Applications legend:**













Made in China