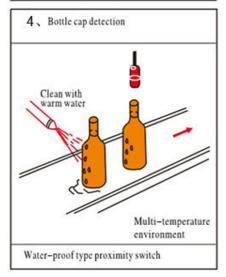

|
|                     |            | Two-wire   | NO    | LJ8A3-2-Z/EX                                                                        |
|                     |            |            | NC    | LJ8A3-2-Z/DX                                                                        |
|                     | AC<br>Type | Two-wire   | NO    | LJ8A3-2-J/EZ                                                                        |
|                     |            |            | NC    | LJ8A3-2-J/DZ                                                                        |
|                     |            | Three-wire | NO+NC |                                                                                     |

### **Installation:**





## **Applications legend:**













Made in China