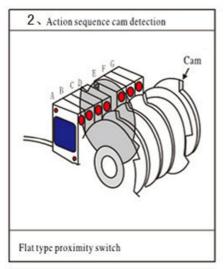

|
|                     |            | Two-wire   | NO    | LJ8A3-2-Z/EX                                                                        |
|                     |            |            | NC    | LJ8A3-2-Z/DX                                                                        |
|                     | AC<br>Type | Two-wire   | NO    | LJ8A3-2-J/EZ                                                                        |
|                     |            |            | NC    | LJ8A3-2-J/DZ                                                                        |
|                     |            | Three-wire | NO+NC |                                                                                     |

### **Installation:**





## **Applications legend:**













Made in China